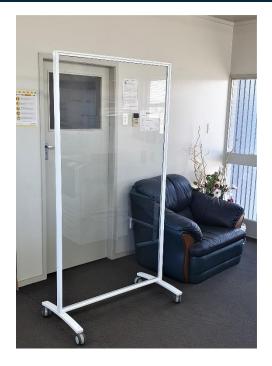

They are suitable for any space that requires distancing measures for personal or public protection.

PROWITE™ Mobile Covid protection barriers clear, and made from low-iron super clear toughened glass.

#### Use it & move it

Suitable for use in:

- Cafes
- Schools,
- Shopping centres
- Public passage ways
- Waiting rooms
- Open plan offices

Can be easily placed between groups.

Glass panels can be used as a Whiteboard.