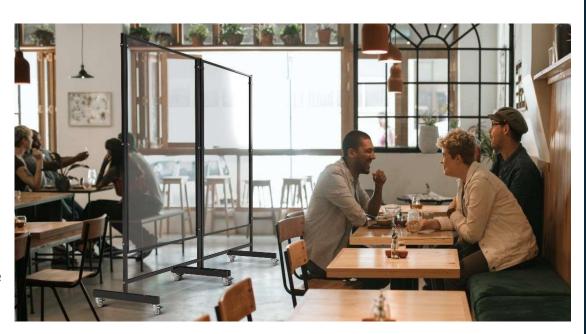

They are suitable for any space that requires distancing measures for personal or public protection.

PROWITE™ Mobile Covid protection barriers clear, and made from low-iron super clear toughened glass.

#### Use it & move it

Suitable for use in:

- Cafes
- Schools,
- Shopping centres
- Public passage ways
- Waiting rooms
- Open plan offices

Can be easily placed between groups.

Glass panels can be used as a Whiteboard.