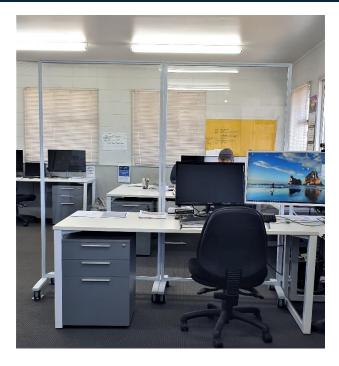

They are suitable for any space that requires distancing measures for personal or public protection.

PROWITE™ Mobile Covid protection barriers clear, and made from low-iron super clear toughened glass.

#### Use it & move it

Suitable for use in:

- Cafes
- Schools,
- Shopping centres
- Public passage ways
- Waiting rooms
- Open plan offices

Can be easily placed between groups.

Glass panels can be used as a Whiteboard.