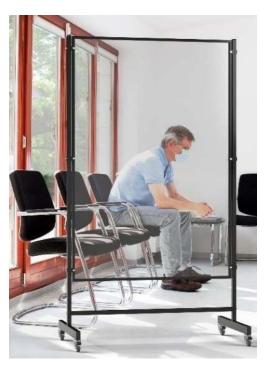

#### Use it & move it

Suitable for use in:

- Cafes
- Schools,
- Shopping centres
- Public passage ways
- Waiting rooms
- Open plan offices

Can be easily placed between groups.

Glass panels can be used as a Whiteboard.