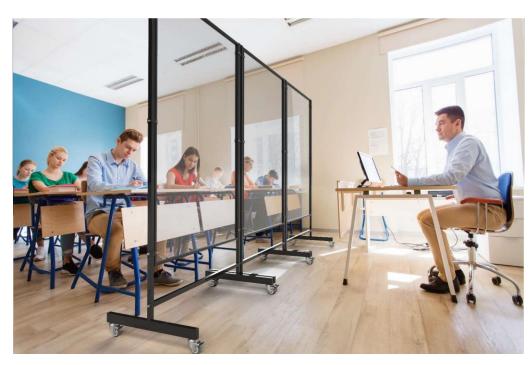

They are suitable for any space that requires distancing measures for personal or public protection.

PROWITE™ Mobile Covid protection barriers clear, and made from low-iron super clear toughened glass.

#### Use it & move it

Suitable for use in:

- Cafes
- Schools,
- Shopping centres
- Public passage ways
- Waiting rooms
- Open plan offices

Can be easily placed between groups.

Glass panels can be used as a Whiteboard.