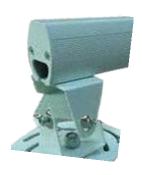

# Wall mount - short-throw projectors

Surface/Produced Our wall projector mount is fully adjustable to suit any short-throw projector. Sturdy steel construction with powder-coated finish and cable management. Securely and simply position your short-throw data projector off your wall, always ready for immediate use. We also have ceiling mounts for conventional data projectors.

Size Range It's height can adjusted and is rated for about 15kg.