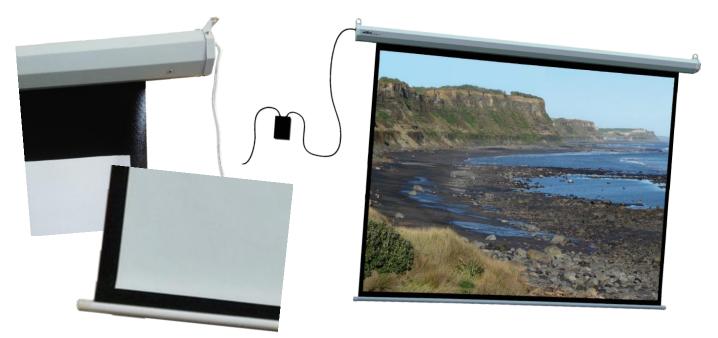

# Electric/Motorised Projection Screen

Surface/Produced PROWITE™ Electric Screens are ideal when you need to install your screen out of reach or for when you want a fixed screen that it not obtrusive to the room as they can roll away in just seconds -at the touch of a button, into their well-designed casing to blend in with any décor. These screens have a black border right around for a fresh tidy look and has a bar along the bottom edge to help the screen hang flat.

> These screens have a white coated-steel casing with keyhole openings as well as stainless steel hangers enabling them to be hung from the ceiling or from our wall brackets and can still be easily shifted when necessary. Also, they have a synchronous motor mounted in one end of the screen casing and have an extension cord to the switch on the control box so it can be fixed at a convenient height.

> Some screen sizes are available with RF (radio-frequency) or IR (infra-red) remote controls, which have an operating range of 30+ metres. So, add a touch of class with a fully electric PROWITE™ Projection Motorised screen. No more noisy springs or standing on chairs to reach your screen handle – it can all be done at the touch of a button.