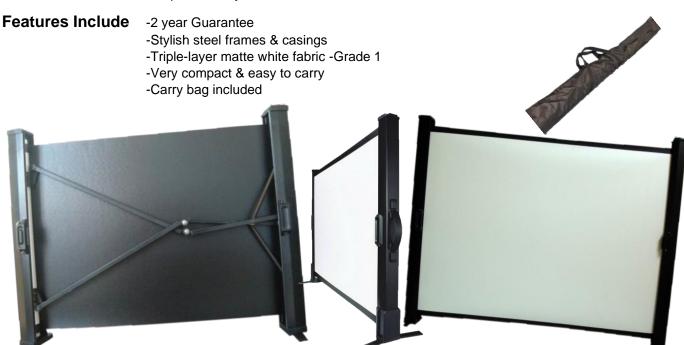

# Portable Tripod Projection Screen

Surface/Produced The PROWITE™ Projection Tripod Screen is extremely versatile. Being so easy to set up makes it perfect for presenting on-the-go or any situation. The screen has a black border when extended to full size, for enhanced viewing experience. The screen is a 1:1 format but can be adjusted in height to any other ratio making it adaptable to many scenarios. The convenient handle on the back ensures that not only is it quick and easy to set up but can also be carried around with ease when stored away. A carry bag is available.

### **Materials**

The stylish steel frame and casing coupled with triple layered matte-white fabric ensures quality and long life for all PROWITE™ Projector screens that's guaranteed to get lots of use.

# **Extra Features**

A zip up carry bag is available as an extra, please enquire.

# Features Include

-2 year Guarantee

-Stylish steel frames & casings

November 2018

The sizes range from 60" to 96" in 1:1 format the screen can be adjusted in size for any viewing format required. It also has variable height to make it adaptable for any occasion.