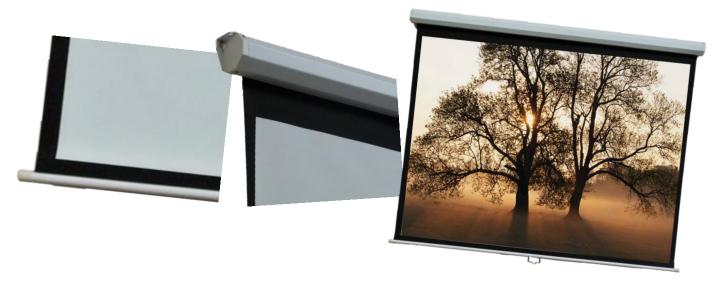

# Manual Wall Projection Screen

Surface/Produced PROWITE™ Manual Wall Projector Screens offer excellent value and are unobtrusive as a permanent fixture. These screens have a black border right around for a fresh tidy look and has a bar along the bottom edge to help the screen hang flat. These screens have a white coated-steel casing with keyhole openings as well as stainless steel hangers enabling them to be hung from the ceiling or from our wall brackets and can still be easily shifted when necessary.

> There's a convenient pull cord on the handle for when the screen is installed out of reach. They also feature spring-loaded retraction which slowly retracts stopping the screen getting damaged when released and are also self-locking so they can be adjusted to the perfect height every time.

# **Materials**

The stylish steel frame and casing coupled with a durable triple-layered matte white screen fabric with a gain of 1.1 for easy viewing and ensures quality & long life for all PROWITE™ Projector screens that's guaranteed to get lots of use.