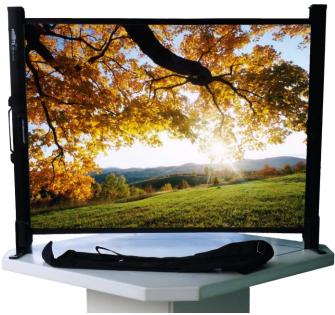

# **Table Projection Screen**

Surface/Produced The PROWITE™ Projection Table Screen is extremely versatile. Being so easy to set up makes it perfect for presenting on-the-go or any situation. The screen has a black border when extended to full size, for enhanced viewing experience. Table screens are 4:3 format but the height can be adjusted making it adaptable to many scenarios. They have a fold out structure and feet making them firm and stable. The convenient handle on the back ensures that not only is it quick and easy to set up but can also be carried around with ease when stored away. A carry bag is included as well.

### **Materials**

The stylish steel frame and casing coupled with triple layered matte-white fabric ensures quality and long life for all PROWITE™ Projector screens that's guaranteed to get lots of use.

### Use

They are excellent for presentations, exhibitions and seminars as they are so straightforward to set up. They are also a great product for schools as they can be shifted between rooms with ease.