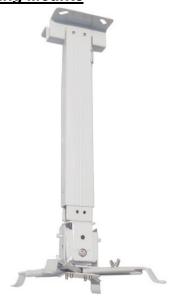

# **Projector Ceiling Mounts**

Surface/Produced These Projector Ceiling Mounts have a very sturdy steel construction, powder-coated finish and cable management through the centre. They securely and simply position any data projector on your ceiling, so always ready for immediate use. It mounts to fit most projectors and is height adjustable & also the angle is adjustable to about 15°. We have 3 sizes of ceiling projector mounts, which are fully adjustable to suit any data projector and ceiling height, also a wall mount arm for short throw projectors.

Use

For when you need to set up your data projector safely in any location, like home theatre, or boardroom presentations, exhibitions and seminars as they are so straightforward to set up. They're also ideal for offices, gyms or classrooms.

Installation

They're very quick & easy to install with fixings and instructions supplied with it.

Features Include

-2 year Guarantee

-Stylish steel frame

-Fixings and instructions supplied -Angle and height adjustment

Size Range

It's height can adjusted and is rated for about 15kg.