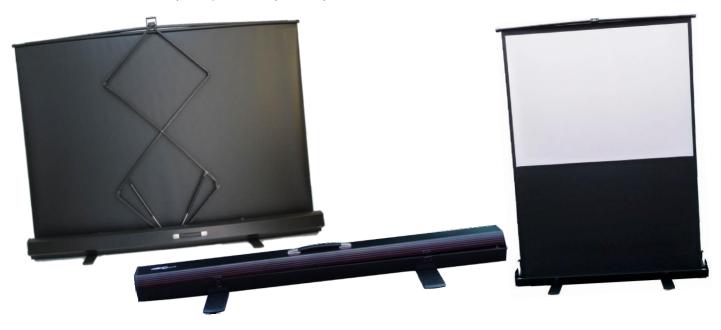

# Portable Tripod Projection Screen

Surface/Produced The PROWITE™ Projection Tripod Screen is extremely versatile. Being so easy to set up makes it perfect for presenting on-the-go or any situation. The screen has a black border when extended to full size, for enhanced viewing experience. The screen is a 1:1 format but can be adjusted in height to any other ratio making it adaptable to many scenarios. The convenient handle on the back ensures that not only is it quick and easy to set up but can also be carried around with ease when stored away. A carry bag is available.

### **Materials**

The stylish steel frame and casing coupled with triple layered matte-white fabric ensures quality and long life for all PROWITE™ Projector screens that's guaranteed to get lots of use.

# **Extra Features**

A zip up carry bag is available as an extra, please enquire.

# Floor Projection Screen

Surface/Produced The PROWITE™ Projection Floor Screen is extremely versatile. Being so easy to set up makes it perfect for presenting on-the-go or any situation. The screen has a black border when extended to full size, for enhanced viewing experience. Floor screens are 4:3 format & height adjustable making it adaptable to many scenarios. They have a scissor mechanism with pressurised struts to support the screen for super-quick raising and lowering. Very compact when stored & easy to carry.