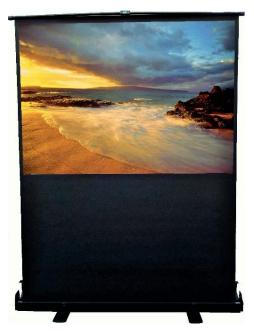

# Floor Projection Screen

Surface/Produced The PROWITE™ Projection Floor Screen is extremely versatile. Being so easy to set up makes it perfect for presenting on-the-go or any situation. The screen has a black border when extended to full size, for enhanced viewing experience. Floor screens are 4:3 format & height adjustable making it adaptable to many scenarios. They have a scissor mechanism with pressurised struts to support the screen for super-quick raising and lowering. Very compact when stored & easy to carry.

#### Materials

The stylish steel frame and casing coupled with triple layered matte-white fabric ensures quality and long life for all PROWITE™ Projector screens that's guaranteed to get lots of use.

### **Features Include**

- -2 year Guarantee
- -Stylish steel frames & casings
- -Triple-layer matte white fabric -Grade 1
- -Very compact & easy to carry.

The screens are in 4:3 format which can be adjusted in height for any viewing format required for any occasion.