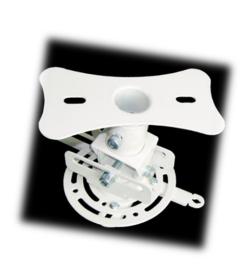

# Wall mount - short-throw projectors

Surface/Produced Our wall projector mount is fully adjustable to suit any short-throw projector. Sturdy steel construction with powder-coated finish and cable management. Securely and simply position your short-throw data projector off your wall, always ready for immediate use. We also have ceiling mounts for conventional data projectors.

Use

For when you need to set up your data projector safely in any location, like home theatre, or boardroom presentations, exhibitions and seminars as they are so straightforward to set up. They're also ideal for offices, gyms or classrooms.

Installation

They're very quick & easy to install with fixings and instructions supplied with it.

Features Include

-2 year Guarantee

-Stylish steel frame

-Fixings and instructions supplied -Angle and height adjustable

Size Range It's height can adjusted and is rated for about 15kg.