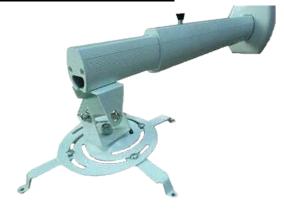

# **Projector Ceiling Mounts**

Surface/Produced These Projector Ceiling Mounts have a very sturdy steel construction, powder-coated finish and cable management through the centre. They securely and simply position any data projector on your ceiling, so always ready for immediate use. It mounts to fit most projectors and is height adjustable & also the angle is adjustable to about 15°. We have 3 sizes of ceiling projector mounts, which are fully adjustable to suit any data projector and ceiling height, also a wall mount arm for short throw projectors.