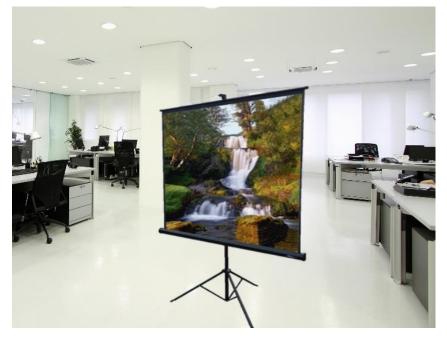

# Portable Tripod Projection Screen

Surface/Produced The PROWITE™ Projection Tripod Screen is extremely versatile. Being so easy to set up makes it perfect for presenting on-the-go or any situation. The screen has a black border when extended to full size, for enhanced viewing experience. The screen is a 1:1 format but can be adjusted in height to any other ratio making it adaptable to many scenarios. The convenient handle on the back ensures that not only is it quick and easy to set up but can also be carried around with ease when stored away. A carry bag is available.

#### Use

They are excellent for presentations, exhibitions and seminars as they are so straightforward to set up. They are also a great product for schools as they can be shifted between rooms with ease.

| Tripod Projection Screens |             |                 |  |
|---------------------------|-------------|-----------------|--|
| CODE                      | SIZE (inch) | METRIC SIZE (m) |  |
| TA S60                    | 60x60"      | 1.5x1.5         |  |
| TA S70                    | 70x70"      | 1.8x1.8         |  |
| TB S84                    | 84x84"      | 2.1x2.1         |  |
| TB S96                    | 96x96"      | 2.4x2.4         |  |