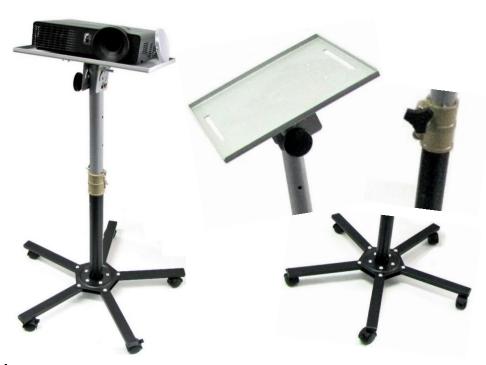

# Projector Trolley

Surface/Produced These Projector Trolleys have a very stylish heavy-duty steel frame. It is both height adjustable and angle/tilt adjustable. These trolleys are suitable for most projectors & will fit most different sizes but please enquire if you're unsure. The base of these trolleys have 5 lockable castors which stabilise the trolley. We also have ceiling and wall mounts for data projectors.

Use For when you need to set up your data projector safely and unobtrusively in a temporary

location, like home theatre, school halls or boardroom presentations, exhibitions and seminars as they are so straightforward to set up. They're also ideal for offices, gyms or

classrooms.

**Installation** They're very quick & easy to install

Features Include -2 year Guarantee

-Stylish steel frame -5 castor base

-Angle and height adjustment

**Size Range** It's height can adjust between 945-1320mm and the plate size is 290x350mm.