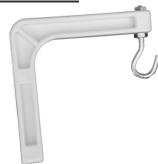

# Wall Brackets

Surface/Produced While designed primarily for projection screens, they can be very useful in other applications where a sturdy wall bracket or hanger is required. Wall brackets come in pairs. 1 pair of heavyduty plastic brackets with steel extension for holding screen 280-610mm off wall. Optional extra, can be used with any PROWITE™ Projection wall screen. The picture shows how they can hook straight on to any PROWITE™ Projection screen.

#### Use

Wall brackets are used to keep the screen away from the wall to avoid obstacles like bookcases, pelmets, artworks, etc. and to keep the screen angle at 90 degrees to the projector as a manual aid to the keystone adjust. Ideal when mounting screens above wall lights, 3D artworks, doors or cupboards, or just for easy removal between uses.

# Size Range

There are 2 types available, the shorter wall brackets which can space the screens 150mm from the wall, whereas the longer wall brackets can be extended between 300-610mm, so can space the screens up to 600mm from the wall.