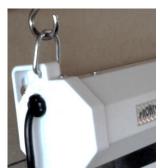

# Manual Wall Projection Screen

Surface/Produced PROWITE™ Manual Wall Projector Screens offer excellent value and are unobtrusive as a permanent fixture. These screens have a black border right around for a fresh tidy look and has a bar along the bottom edge to help the screen hang flat. These screens have a white coated-steel casing with keyhole openings as well as stainless steel hangers enabling them to be hung from the ceiling or from our wall brackets and can still be easily shifted when necessary.

> There's a convenient pull cord on the handle for when the screen is installed out of reach. They also feature spring-loaded retraction which slowly retracts stopping the screen getting damaged when released and are also self-locking so they can be adjusted to the perfect height every time.

# Installation

They're very quick & easy to install as all wall screens have wall or ceiling mount option. They can also be mounted with Wall Brackets for easy removal or to space screens up to 600mm from the wall. They are available as extras and come with hooks and screws for fast and simple mounting.