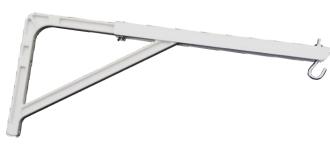

# Wall Brackets

Surface/Produced While designed primarily for projection screens, they can be very useful in other applications where a sturdy wall bracket or hanger is required. Wall brackets come in pairs. 1 pair of heavyduty plastic brackets with steel extension for holding screen 280-610mm off wall. Optional extra, can be used with any PROWITE™ Projection wall screen. The picture shows how they can hook straight on to any PROWITE™ Projection screen.

#### Use

Wall brackets are used to keep the screen away from the wall to avoid obstacles like bookcases, pelmets, artworks, etc. and to keep the screen angle at 90 degrees to the projector as a manual aid to the keystone adjust. Ideal when mounting screens above wall lights, 3D artworks, doors or cupboards, or just for easy removal between uses.

# Size Range

There are 2 types available, the shorter wall brackets which can space the screens 150mm from the wall, whereas the longer wall brackets can be extended between 300-610mm, so can space the screens up to 600mm from the wall.