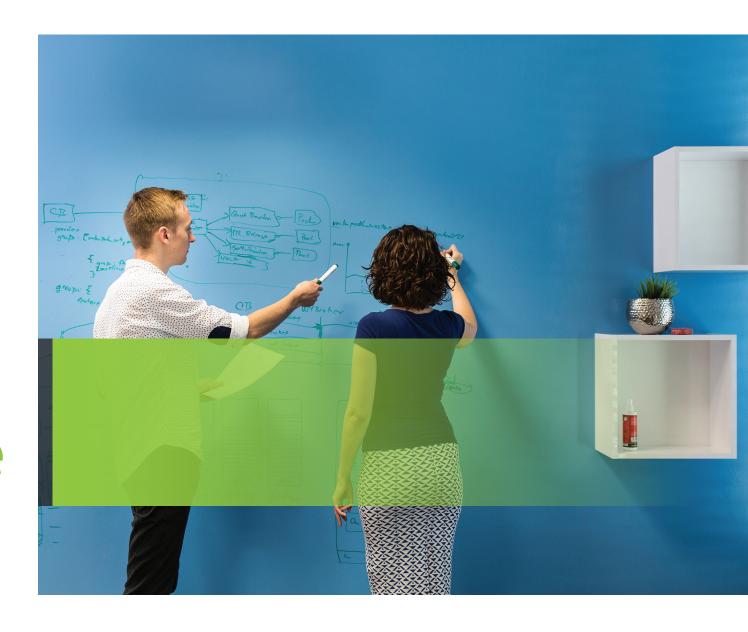

# Smart Dry Erase Wallcovering

# **Description:**

Smart Dry Erase Wallcovering allows you to turn any wall into a dry erase surface in just one easy application. Simply hang like any commercial wallcovering and use like a whiteboard.

# **☆ Advantages:**

- Top performing commercial grade dry erase wallcovering
- No ghosting
- Ideal for creating large dry erase areas with a perfectly smooth finish
- Can be hung vertically, horizontally and even on curved walls
- Quick and easy to install. Ready to use in 24 hours
- 10 year performance guarantee