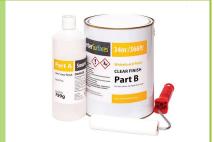

# Smart Vinyl over Vinyl Wallpaper Adhesive

Smart Vinyl over Vinyl Wallpaper Adhesive is a high performing ready mixed wallpaper paste that has been formulated to be used with all Smarter Surfaces functional wallpapers.

Suitable for vinyls, overlapping and sticking to gloss surfaces, Smart Vinyl Wallpaper Adhesive can be used with any wallpaper that requires a high strength adhesive. Simply apply one light coat before applying your wallpaper to the wall and add additional adhesive where necessary.

Please note it is essential to use a vinyl over vinyl adhesive, like this one, with all the <u>magnetic</u> wallpapers in our range.

Read or download our step-by-step Application Guide here.