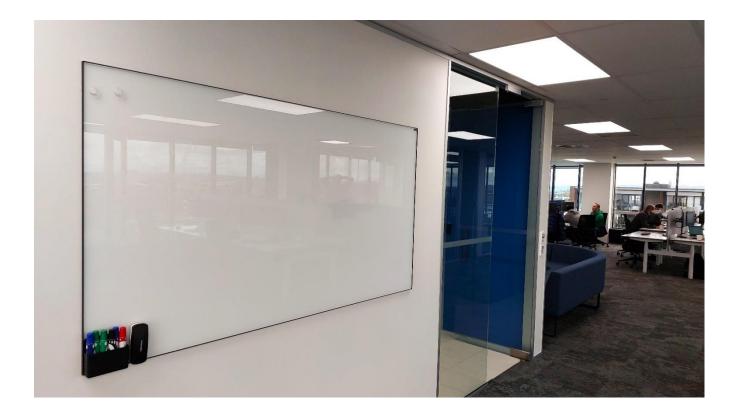

## Edge2<sup>TM</sup> - Clean & Sleek Modern Designer Look

- **Magnetic** Highest-quality magnetic boards with a safety glass surface. Available in many sizes, plain or printed...
- Surface/Produced PROWITE<sup>™</sup> Glass magnetic boards are the ultimate in dry-erase writing surfaces. There is little or no ghosting therefore the ultimate for high use and when you want a board that lasts forever!
- **Frames** Framed with Edge2<sup>™</sup> aluminium frames which have a front edge of only 2mm wide giving a very slick, fine look. They are 12mm deep so work well to butt fabric into it. Available standard in black or white but could be powder coated to a specific colour.

| Materials             | These boards are produced using low-iron safety glass with a galvanised steel backing. The boards an exceptionally hard, smooth and durable writing surface finish with a 50 year guarantee.<br>PROWITE™ whiteboards are first when it comes to premium, strength and quality. |
|-----------------------|--------------------------------------------------------------------------------------------------------------------------------------------------------------------------------------------------------------------------------------------------------------------------------|
| Use                   | The ideal choice for high-use situations eg: offices, classrooms, & boardrooms, as constant writing and rubbing <b>will not</b> scratch or wear out the surface.                                                                                                               |
|                       | They work with standard whiteboard markers and clean easily. We also have special glassboard dry-erase markers in fluoro colours that write even more vividly.                                                                                                                 |
| Sizes                 | Same sizes as our frameless Glass Boards drywall.                                                                                                                                                                                                                              |
| Installation          | So quick & easy to install. It can be easily installed to existing drywall.<br>Fixing Kit included with the Glass dry erase board.                                                                                                                                             |
| Features Include      | -Galvanised steel backing                                                                                                                                                                                                                                                      |
|                       | - Powder coated Aluminum frame – black or white                                                                                                                                                                                                                                |
|                       | -50 year guarantee on low-iron glass surface                                                                                                                                                                                                                                   |
|                       | -Split rail hidden fixing                                                                                                                                                                                                                                                      |
| Product Care          |                                                                                                                                                                                                                                                                                |
| Cleaning &<br>Erasing | Dry-erase whiteboard markers can be removed by using a simple eraser or dry cloth.<br>Permanent markers can be removed using whiteboard cleaner. DO NOT use abrasive<br>cleaners, these will destroy the surface and void the warranty.                                        |
| Marker Selection      | You can use any writing markers like whiteboard markers, permanent markers, neon/chalk markers. For the best writing experience, we have a range of recommended markers you can use. For more information please contact us.                                                   |