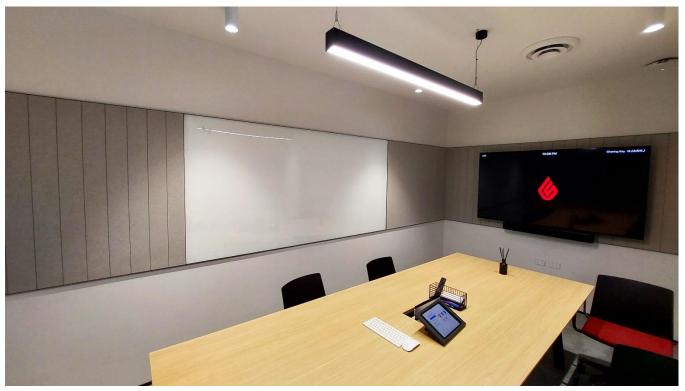

## Edge2<sup>TM</sup> - Clean & Sleek Modern Designer Look

- **Magnetic** Highest-quality magnetic boards with a safety glass surface. Available in many sizes, plain or printed...
- Surface/Produced PROWITE<sup>™</sup> Glass magnetic boards are the ultimate in dry-erase writing surfaces. There is little or no ghosting therefore the ultimate for high use and when you want a board that lasts forever!
- **Frames** Framed with Edge2<sup>™</sup> aluminium frames which have a front edge of only 2mm wide giving a very slick, fine look. They are 12mm deep so work well to butt fabric into it. Available standard in black or white but could be powder coated to a specific colour.

| Materials             | These boards are produced using low-iron safety glass with a galvanised steel backing. The boards an exceptionally hard, smooth and durable writing surface finish with a 50 year guarantee.<br>PROWITE™ whiteboards are first when it comes to premium, strength and quality. |
|-----------------------|--------------------------------------------------------------------------------------------------------------------------------------------------------------------------------------------------------------------------------------------------------------------------------|
| Use                   | The ideal choice for high-use situations eg: offices, classrooms, & boardrooms, as constant writing and rubbing <b>will not</b> scratch or wear out the surface.                                                                                                               |
|                       | They work with standard whiteboard markers and clean easily. We also have special glassboard dry-erase markers in fluoro colours that write even more vividly.                                                                                                                 |
| Sizes                 | Same sizes as our frameless Glass Boards drywall.                                                                                                                                                                                                                              |
| Installation          | So quick & easy to install. It can be easily installed to existing drywall.<br>Fixing Kit included with the Glass dry erase board.                                                                                                                                             |
| Features Include      | -Galvanised steel backing                                                                                                                                                                                                                                                      |
|                       | - Powder coated Aluminum frame – black or white                                                                                                                                                                                                                                |
|                       | -50 year guarantee on low-iron glass surface                                                                                                                                                                                                                                   |
|                       | -Split rail hidden fixing                                                                                                                                                                                                                                                      |
| Product Care          |                                                                                                                                                                                                                                                                                |
| Cleaning &<br>Erasing | Dry-erase whiteboard markers can be removed by using a simple eraser or dry cloth.<br>Permanent markers can be removed using whiteboard cleaner. DO NOT use abrasive<br>cleaners, these will destroy the surface and void the warranty.                                        |
| Marker Selection      | You can use any writing markers like whiteboard markers, permanent markers, neon/chalk markers. For the best writing experience, we have a range of recommended markers you can use. For more information please contact us.                                                   |