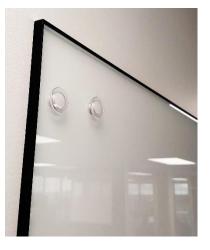

## Edge2<sup>TM</sup> - Clean & Sleek Modern Designer Look

- **Magnetic** Highest-quality magnetic boards with a safety glass surface. Available in many sizes, plain or printed...
- Surface/Produced PROWITE<sup>™</sup> Glass magnetic boards are the ultimate in dry-erase writing surfaces. There is little or no ghosting therefore the ultimate for high use and when you want a board that lasts forever!
- **Frames** Framed with Edge2<sup>™</sup> aluminium frames which have a front edge of only 2mm wide giving a very slick, fine look. They are 12mm deep so work well to butt fabric into it. Available standard in black or white but could be powder coated to a specific colour.